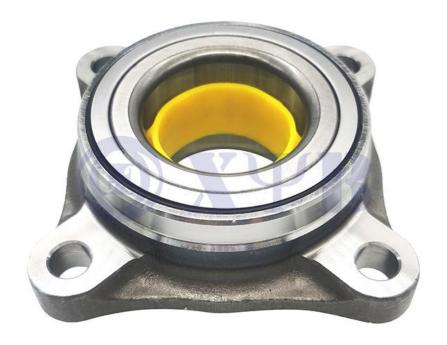

## **Auto Wheel Hub Assembly VKBA6906**

Adhering to the pursuit of perfect quality of products, so that our Auto Wheel Hub Assembly VKBA6906 have been satisfied by many customers. Auto Wheel Hub Assembly used for TOYOTA LAND CRUISER Part Number54KWH01, VKBA6906, 9008037030 [XWH6055]

Wholesale Auto Wheel Hub Assembly VKBA6906 with low price. XYB BEARINGS® is a professional Auto Wheel Hub Assembly used for TOYOTA LAND CRUISER Part Number 54KWH01, VKBA6906, 9008037030 [XWH6055] manufacturer, factory and supplier in China. We have been specialized in auto parts for many years. Our products have a good price advantage and cover most of the European and American markets. We look forward to becoming your long-term partner in China.

Auto Wheel Hub Assembly used for TOYOTA LAND CRUISER Part Number54KWH01, VKBA6906, 9008037030 [XWH6055]

Tel: <u>+86-574-26262799</u> Phone: <u>+86-15258569083</u> E-Mail: <u>xyb@xybbearings.com</u>