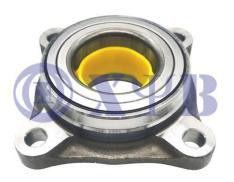

## **Auto Wheel Hub Assembly VKBA6906**

Adhering to the pursuit of perfect quality of products, so that our Auto Wheel Hub Assembly VKBA6906 have been satisfied by many customers. Auto Wheel Hub Assembly used for TOYOTA LAND CRUISER Part Number54KWH01, VKBA6906, 9008037030 [XWH6055]

Wholesale Auto Wheel Hub Assembly VKBA6906 with low price. XYB BEARINGS® is a professional Auto Wheel Hub Assembly used for TOYOTA LAND CRUISER Part Number 54KWH01, VKBA6906, 9008037030 [XWH6055] manufacturer, factory and supplier in China. We have been specialized in auto parts for many years. Our products have a good price advantage and cover most of the European and American markets. We look forward to becoming your long-term partner in China.

Auto Wheel Hub Assembly used for TOYOTA LAND CRUISER Part Number54KWH01, VKBA6906, 9008037030 [XWH6055]

Tel: <u>+86-574-26262799</u> Phone: <u>+86-15258569083</u> E-Mail: <u>xyb@xybbearings.com</u>